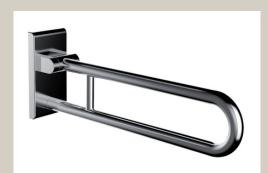

## Inox Care Lift-up support rail 2050030 vario, suspendable, L = 725mm, with base plate

Lift up support rail vario with base plate,

length 725mm, 32mm dia.,

made of stainless steel, material No. 1.4301 (A2 AISI 304), brushed finish, left or right hand application, space required in vertical position 193mm from wall, with adjustable brake, easy installation by mounting to a base plate.

Base plate, made of stainless steel for balanced wall mounting, concealed screw fixing, supplied without fixing screws and plugs, conform to German standard DIN 18040 1-2, maximum loading permitted: 125 kgs.