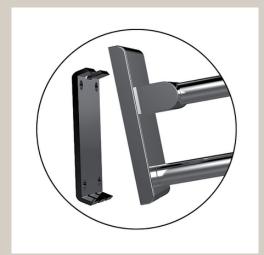

Base plate, made of stainless steel for balanced wall mounting, concealed screw fixing, supplied without fixing screws and plugs, conform to German standard DIN 18040 1-2, maximum loading permitted: 125 kgs.