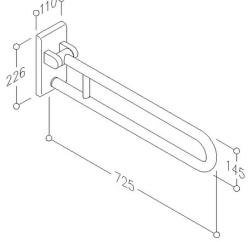

## Inox Care Lift-up support rail 2050030 vario, suspendable, L = 725mm, with base plate

Lift up support rail vario with base plate,

length 725mm, 32mm dia.,

made of stainless steel, material No. 1.4301 (A2 AISI 304), brushed finish, left or right hand application, space required in vertical position 193mm from wall, with adjustable brake, easy installation by mounting to a base plate.

Base plate, made of stainless steel for balanced wall mounting, concealed screw fixing, supplied without fixing screws and plugs, conform to German standard DIN 18040 1-2, maximum loading permitted: 125 kgs.

 $850 \mathrm{mm}$  length conform to German standard DIN 18040-1/2, Austrian standard ÖNORM B1600.

TÜV PRODUKT SERVICE certified.

Select appropriate fixing material to suit site conditions. Can be fitted with paper roll holder 2050 300 may be added at a later stage.